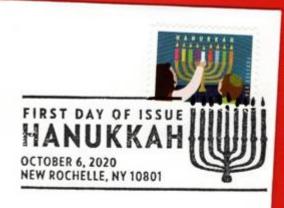

at Norman Rockwell Museum



# Norman Rockwell Museum Event

Program with special postmark and signatures of event dignitaries



#### Uncle Sam Stamp Club – Troy, New York



#### 2004 Love Stamp with Snoopy Cachet



#### **Snoopy Cachets**

2018 Year of the Dog2019 Love Stamp FDC



# 2009 Presidential Inaugural Cover



# Skylab Medical Experiment Altitude Test (SMEAT)

56-day simulation of an American Skylab mission conducted at NASA's Manned Spacecraft Center, Houston, Texas.

SMEAT provided a baseline for the in-orbit portion of biomedical experiments on Skylab.



### Macy's Thanksgiving Day Parade



#### Charlie Brown Christmas First Day Cover - 2015



## Woodstock 50<sup>th</sup> Anniversary FDC



# Christmas 2020 – Snoopy Cachet



#### Hanukkah 2020







HANUKKAH 2020





#### Expresso Drinks FDC – Snoopy Cachet



#### Backyard Games FDCs

Snoopy sports cachets



# Christmas Card Envelope made from Snoopy Wrapping Paper



# Snoopy Stamp on Swanson Box with Snoopy Promotion