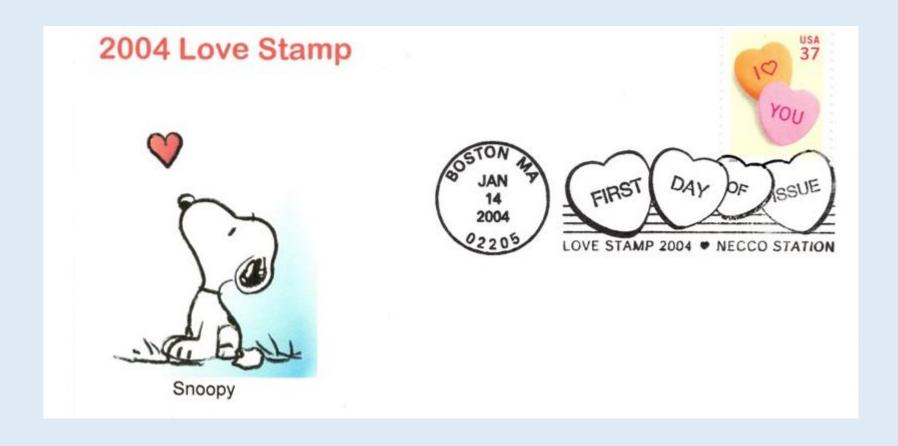

has appeared on the stamps of many nations



#### Snoopy as WWI Pilot

Peanuts Comic Strip

Issued: May 17, 2001

Scott Number: 3507



# Snoopy FDC (1)



# Snoopy FDC (2)



#### Snoopy FDC (3)



# Snoopy FDC (4)



#### Snoopy FDC (5)



#### Snoopy FDC (6)



# Snoopy FDC (7)





# Snoopy FDC (8)



# Snoopy FDC (9)



# Snoopy FDC (10)



SNOOPY, WWI FLYING ACE,
SOARS OVER THE FRENCH LANDSCAPE
IN SEARCH OF THE RED BARON,
WHILE CHARLIE BROWN, SNOOPY'S FAITHFUL
MASTER WAITS BELOW TO CATCH HIM.



#### Snoopy Cover from Norman Rockwell Museum



# Charles Schulz Exhibit at Norman Rockwell Museum



# Norman Rockwell Museum Event

Program with special postmark and signatures of event dignitaries



#### Uncle Sam Stamp Club – Troy, New York



#### 2004 Love Stamp with Snoopy Cachet



#### **Snoopy Cachets**

2018 Year of the Dog2019 Love Stamp FDC



# 2009 Presidential Inaugural Cover



# Skylab Medical Experiment Altitude Test (SMEAT)

56-day simulation of an American Skylab mission conducted at NASA's Manned Spacecraft Center, Houston, Texas.

SMEAT provided a baseline for the in-orbit portion of biomedical experiments on Skylab.



### Macy's Thanksgiving Day Parade



#### Charlie Brown Christmas First Day Cover - 2015



## Woodstock 50<sup>th</sup> Anniversary FDC



# Christmas 2020 – Snoopy Cachet



#### Hanukkah 2020







HANUKKAH 2020





#### Expresso Drinks FDC – Snoopy Cachet



#### Backyard Games FDCs

Snoopy sports cachets



# Christmas Card Envelope made from Snoopy Wrapping Paper



# Snoopy Stamp on Swanson Box with Snoopy Promotion