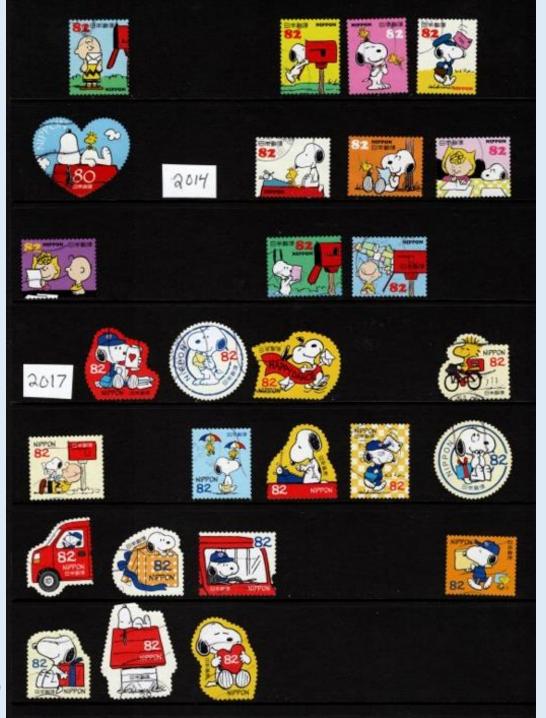

# Snoopy on Stamps

Presented by Jack Ginsburg

#### **Snoopy Stamps**

Snoopy has appeared on the stamps of many nations



#### Snoopy as WWI Pilot

Peanuts Comic Strip

Issued: May 17, 2001

Scott Number: 3507



# Snoopy FDC (1)



# Snoopy FDC (2)



#### Snoopy FDC (3)



# Snoopy FDC (4)



#### Snoopy FDC (5)



#### Snoopy FDC (6)



# Snoopy FDC (7)





# Snoopy FDC (8)



# Snoopy FDC (9)



# Snoopy FDC (10)



SNOOPY, WWI FLYING ACE,
SOARS OVER THE FRENCH LANDSCAPE
IN SEARCH OF THE RED BARON,
WHILE CHARLIE BROWN, SNOOPY'S FAITHFUL
MASTER WAITS BELOW TO CATCH HIM.



#### Snoopy Cover from Norman Rockwell Museum



# Charles Schulz Exhibit at Norman Rockwell Museum



# Norman Rockwell Museum Event

Program with special postmark and signatures of event dignitaries



#### Uncle Sam Stamp Club – Troy, New York



#### 2004 Love Stamp with Snoopy Cachet



#### **Snoopy Cachets**

2018 Year of the D