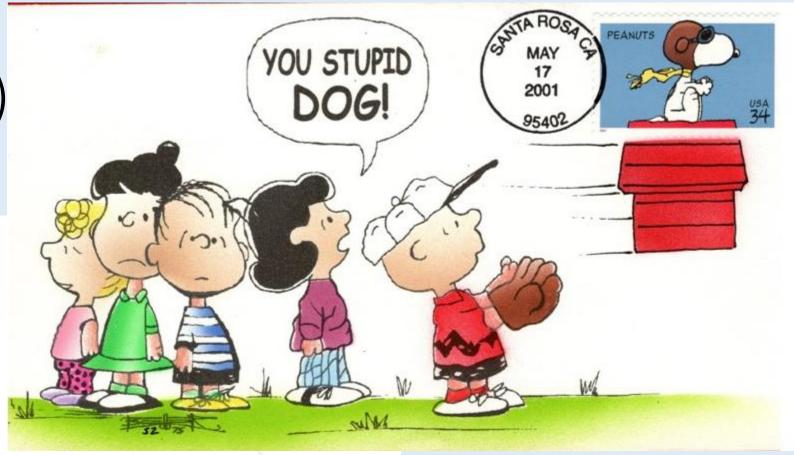

# Snoopy on Stamps

Presented by Jack Ginsburg

#### **Snoopy Stamps**

Snoopy has appeared on the stamps of many nations



#### Snoopy as WWI Pilot

Peanuts Comic Strip

Issued: May 17, 2001

Scott Number: 3507



# Snoopy FDC (1)



# Snoopy FDC (2)



#### Snoopy FDC (3)



# Snoopy FDC (4)



#### Snoopy FDC (5)



#### Snoopy FDC (6)



# Snoopy FDC (7)





# Snoopy FDC (8)



# Snoopy FDC (9)



# Snoopy FDC (10)



SNOOPY, WWI FLYING ACE,
SOARS OVER THE FRENCH LANDSCAPE
IN SEARCH OF THE RED BARON,
WHILE CHARLIE BROWN, SNOOPY'S FAITHFUL
MASTER WAITS BELOW TO CATCH HIM.



#### Snoopy Cover from Norman Rockwell Museum



# Charles Schulz Exhibit at Norman Rockwell Museum



# Norman Rockwell Museum Event

Program with special postmark and signatures of event dignitaries



#### Uncle Sam Stamp Club – Troy, New York



#### 2004 Love Stamp with Snoopy Cachet



#### **Snoopy Cachets**

2018 Year of the Dog2019 Love Stamp FDC



# 2009 Presidential Inaugural Cover



# Skylab Medical Experiment Altitude Test (SMEAT)

56-day simulation of an American Skylab mission conducted at NASA's Manned Spacecraft Center, Houston, Texas.

SMEAT provided a baseline for the in-orbit portion of biomedical experiments