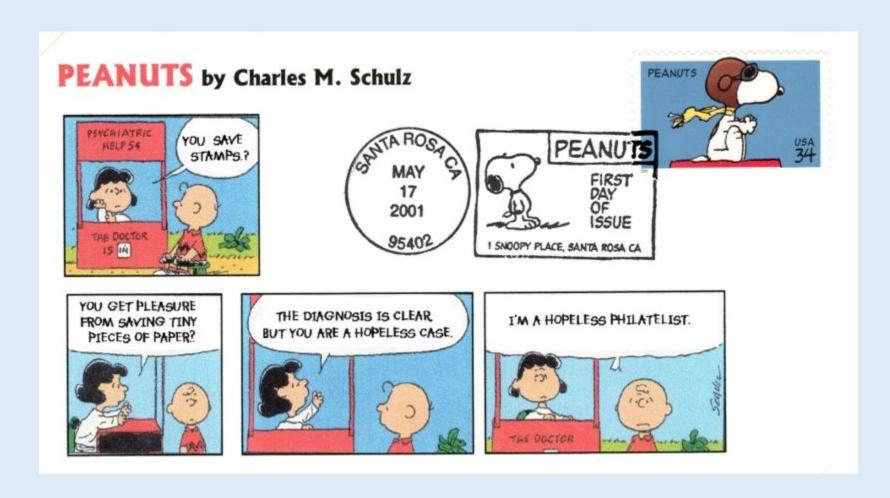

# Snoopy on Stamps

Presented by Jack Ginsburg

#### **Snoopy Stamps**

Snoopy has appeared on the stamps of many nations



#### Snoopy as WWI Pilot

Peanuts Comic Strip

Issued: May 17, 2001

Scott Number: 3507



# Snoopy FDC (1)



# Snoopy FDC (2)



#### Snoopy FDC (3)



# Snoopy FDC (4)



#### Snoopy FDC (5)



#### Snoopy FDC (6)



# Snoopy FDC (7)





# Snoopy FDC (8)



# Snoopy FDC (9)



# Snoopy FDC (10)



SNOOPY, WWI FLYING ACE,
SOARS OVER THE FRENCH LANDSCAPE
IN SEARCH OF THE RED BARON,
WHILE CHARLIE BROWN, SNOOPY'S FAITHFUL
MASTER WAITS BELOW TO CATCH HIM.



#### Snoopy Cover from Norman Rockwell Museum



# Charles Schulz Exhibit at Norman Rockwell Museum



# Norman Rockwell Museum Event

Program with special postmark and signatures of event dignitaries



#### Uncle Sam Stamp Club – Troy, New York



#### 2004 Love Stamp with Snoopy Cachet



#### **Snoopy Cachets**

2018 Year of the Dog2019 Love Stamp FDC



# 2009 Presidential Inaugural Cover



# Skylab Medical Experiment Altitude Test (SMEAT)

56-day simulation of an American Skylab mission conducted at NASA's Manned Spacecraft Center, Houston, Te