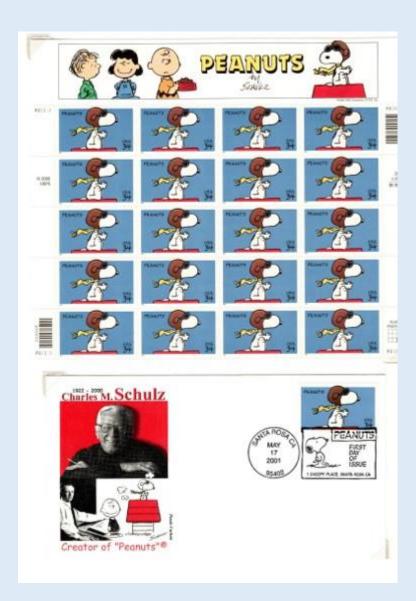

#### Snoopy as WWI Pilot

Peanuts Comic Strip

Issued: May 17, 2001

Scott Number: 3507