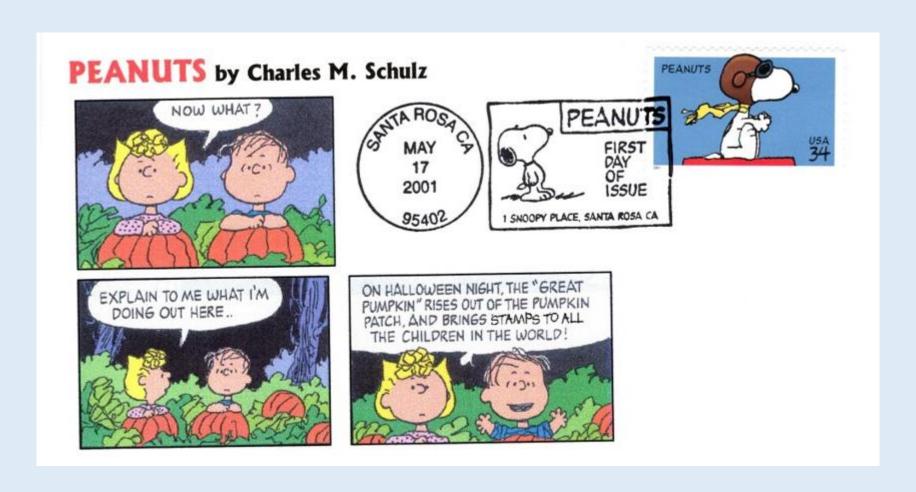

# Snoopy on Stamps

Presented by Jack Ginsburg

#### **Snoopy Stamps**

Snoopy has appeared on the stamps of many nations



#### Snoopy as WWI Pilot

Peanuts Comic Strip

Issued: May 17, 2001

Scott Number: 3507



# Snoopy FDC (1)



# Snoopy FDC (2)



#### Snoopy FDC (3)



# Snoopy FDC (4)



#### Snoopy FDC (5)



#### Snoopy FDC (6)



# Snoopy FDC (7)





# Snoopy FDC (8)



# Snoopy FDC (9)



# Snoopy FDC (10)



SNOOPY, WWI FLYING ACE,
SOARS OVER THE FRENCH LANDSCAPE
IN SEARCH OF THE RED BARON,
WHILE CHARLIE BROWN, SNOOPY'S FAITHFUL
MASTER WAITS BELOW TO CATCH HIM.



#### Snoopy Cover from Norman Rockwell Museum



# Charles Schulz Exhibit at Norman Rockwell Museum



# Norman Rockwell Museum Event

Program with special postmark and signatures of event dignitaries



#### Uncle Sam Stamp Club – Troy, New York



#### 2004 Love Stamp with Snoopy Cachet



#### **Snoopy Cachets**

2018 Year of the Dog2019 Love Stamp FDC



# 2009 Presidential Inaugural Cover



# Skylab Medical Experiment Altitude Test (SMEAT)

56-day simulation of an American Skylab mission conducted at NASA's Manned Spacecr