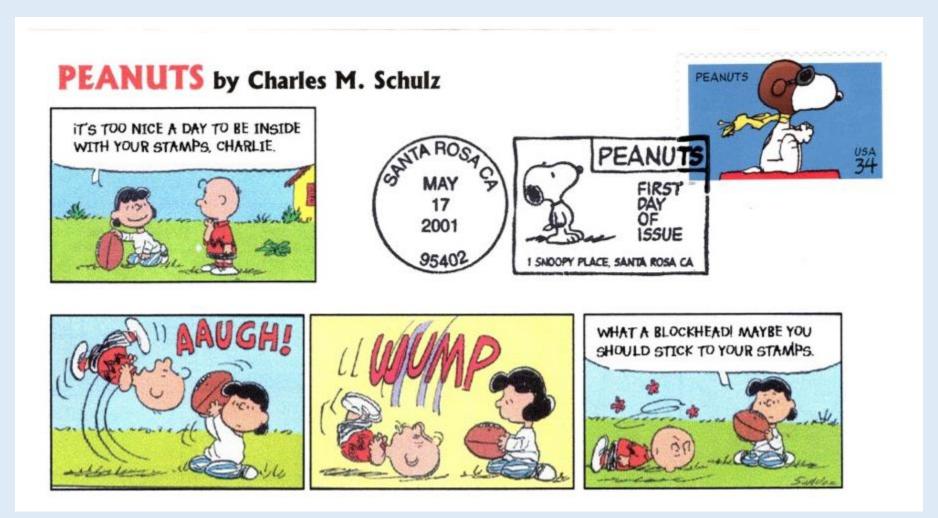

# Snoopy on Stamps

Presented by Jack Ginsburg

#### **Snoopy Stamps**

Snoopy has appeared on the stamps of many nations



#### Snoopy as WWI Pilot

Peanuts Comic Strip

Issued: May 17, 2001

Scott Number: 3507



# Snoopy FDC (1)



# Snoopy FDC (2)



#### Snoopy FDC (3)



# Snoopy FDC (4)



#### Snoopy FDC (5)



#### Snoopy FDC (6)



# Snoopy FDC (7)





# Snoopy FDC (8)



# Snoopy FDC (9)



# Snoopy FDC (10)



SNOOPY, WWI FLYING ACE,
SOARS OVER THE FRENCH LANDSCAPE
IN SEARCH OF THE RED BARON,
WHILE CHARLIE BROWN, SNOOPY'S FAITHFUL
MASTER WAITS BELOW TO CATCH HIM.



#### Snoopy Cover from Norman Rockwell Museum



# Charles Schulz Exhibit at Norman Rockwell Museum



# Norman Rockwell Museum Event

Program with special postmark and signatures of event dignitaries



#### Uncle Sam Stamp Club – Troy, New York



#### 2004 Love Stamp with Snoopy Cachet



#### **Snoopy Cachets**

2018 Year of the Dog2019 Love Stamp FDC



# 2009 Presidential Inaugural Cover



# Skylab Medical Experiment Altitude Test (SMEAT)

56-day simulatio