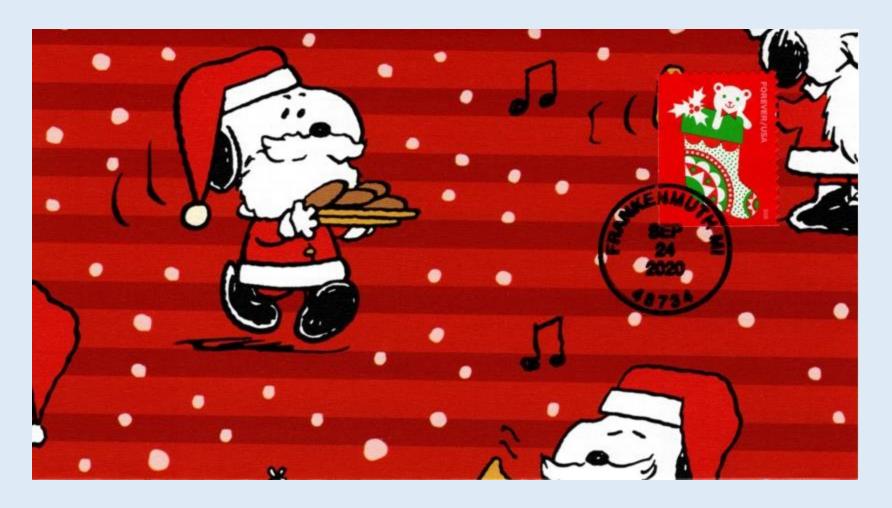

– Troy, New York



#### 2004 Love Stamp with Snoopy Cachet



#### **Snoopy Cachets**

2018 Year of the Dog2019 Love Stamp FDC



# 2009 Presidential Inaugural Cover



# Skylab Medical Experiment Altitude Test (SMEAT)

56-day simulation of an American Skylab mission conducted at NASA's Manned Spacecraft Center, Houston, Texas.

SMEAT provided a baseline for the in-orbit portion of biomedical experiments on Skylab.



### Macy's Thanksgiving Day Parade



#### Charlie Brown Christmas First Day Cover - 2015



## Woodstock 50<sup>th</sup> Anniversary FDC



# Christmas 2020 – Snoopy Cachet



#### Hanukkah 2020







HANUKKAH 2020





#### Expresso Drinks FDC – Snoopy Cachet



#### Backyard Games FDCs

Snoopy sports cachets



# Christmas Card Envelope made from Snoopy Wrapping Paper



# Snoopy Stamp on Swanson Box with Snoopy Promotion