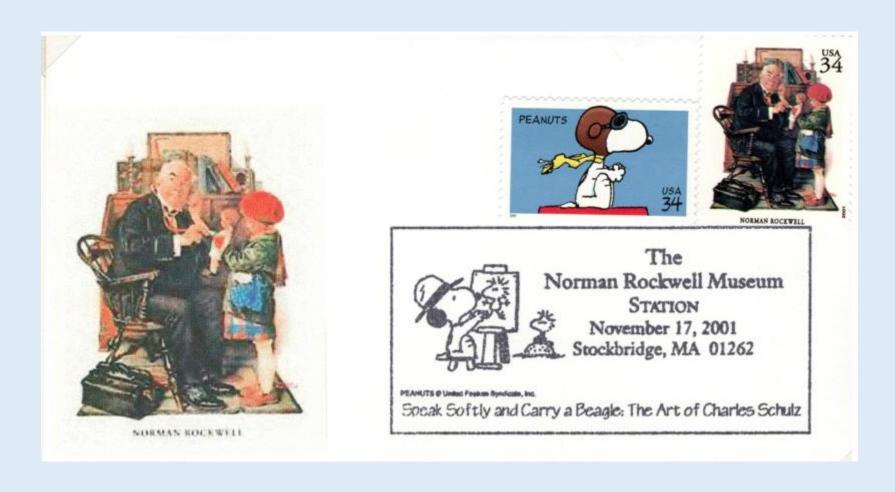

#### Snoopy Cover from Norman Rockwell Museum

# Charles Schulz Exhibit at Norman Rockwell Museum