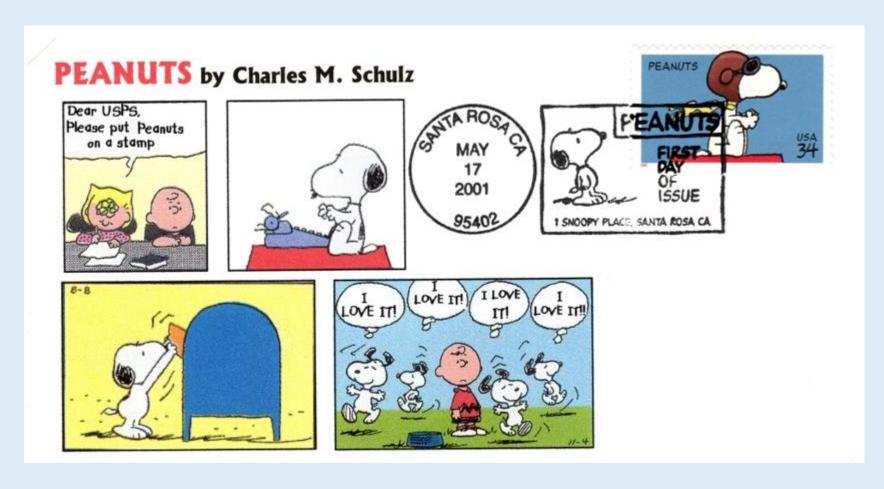

# Snoopy on Stamps

Presented by Jack Ginsburg

#### **Snoopy Stamps**

Snoopy has appeared on the stamps of many nations



#### Snoopy as WWI Pilot

Peanuts Comic Strip

Issued: May 17, 2001

Scott Number: 3507



# Snoopy FDC (1)



# Snoopy FDC (2)



#### Snoopy FDC (3)



# Snoopy FDC (4)



#### Snoopy FDC (5)



#### Snoopy FDC (6)



# Snoopy FDC (7)





# Snoopy FDC (8)



# Snoopy FDC (9)



# Snoopy FDC (10)



SNOOPY, WWI FLYING ACE,
SOARS OVER THE FRENCH LANDSCAPE
IN SEARCH OF THE RED BARON,
WHILE CHARLIE BROWN, SNOOPY'S FAITHFUL
MASTER WAITS BELOW TO CATCH HIM.



#### Snoopy Cover from Norman Rockwell Museum



# Charles Schulz Exhibit at Norman Rockwell Museum



# Norman Rockwell Museum Event

Program with special postmark and signatures of event dignitaries



#### Uncle Sam Stamp Club – Troy, New York



#### 2004 Love Stamp with Snoopy Cachet



#### **Snoopy Cachets**

2018 Year of the Dog2019 Love Stamp FDC



# 2009 Presidential Inaugural Cover



# Skylab Medical Experiment Altitude Test (SMEA