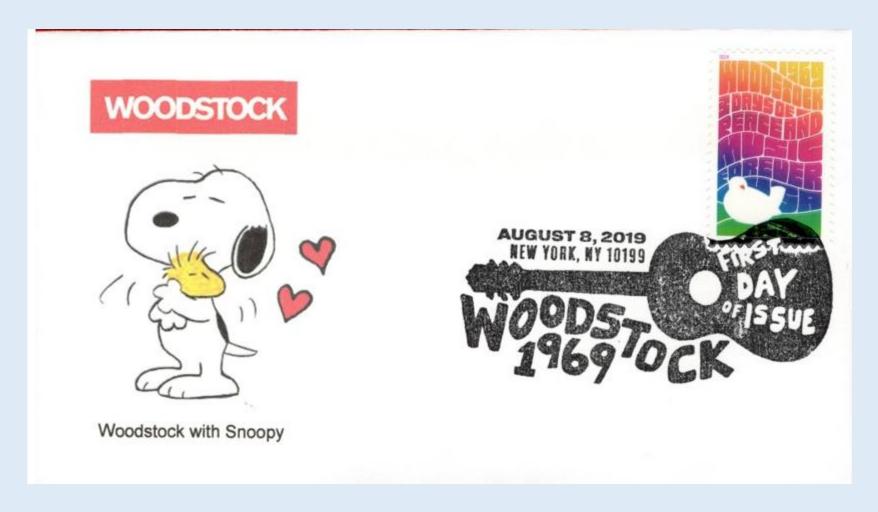

HIM.



#### Snoopy Cover from Norman Rockwell Museum



# Charles Schulz Exhibit at Norman Rockwell Museum



# Norman Rockwell Museum Event

Program with special postmark and signatures of event dignitaries



#### Uncle Sam Stamp Club – Troy, New York



#### 2004 Love Stamp with Snoopy Cachet



#### **Snoopy Cachets**

2018 Year of the Dog2019 Love Stamp FDC



# 2009 Presidential Inaugural Cover



# Skylab Medical Experiment Altitude Test (SMEAT)

56-day simulation of an American Skylab mission conducted at NASA's Manned Spacecraft Center, Houston, Texas.

SMEAT provided a baseline for the in-orbit portion of biomedical experiments on Skylab.



### Macy's Thanksgiving Day Parade



#### Charlie Brown Christmas First Day Cover - 2015



## Woodstock 50<sup>th</sup> Anniversary FDC



# Christmas 2020 – Snoopy Cachet



#### Hanukkah 2020







HANUKKAH 2020





#### Expresso Drinks FDC – Snoopy Cachet



#### Backyard Games FDCs

Snoopy sports cachets



# Christmas Card Envelope made from Snoopy Wrapping Paper



# Snoopy Stamp on Swanson Box with Snoopy Promotion