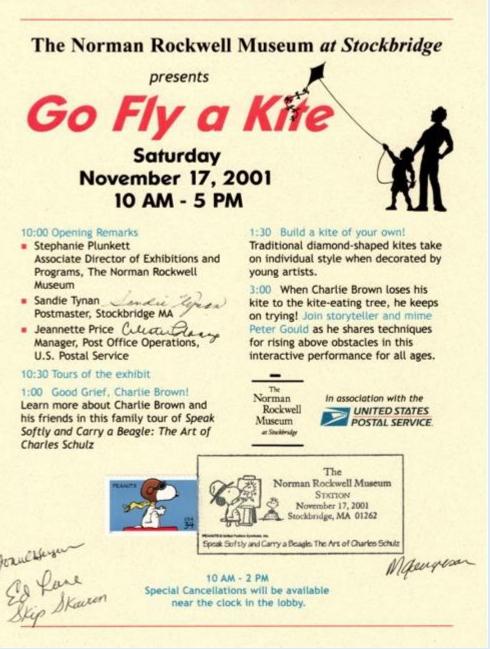

# Charles Schulz Exhibit at Norman Rockwell Museum

# Norman Rockwell Museum Event

Program with special postmark and signatures of event dignitaries