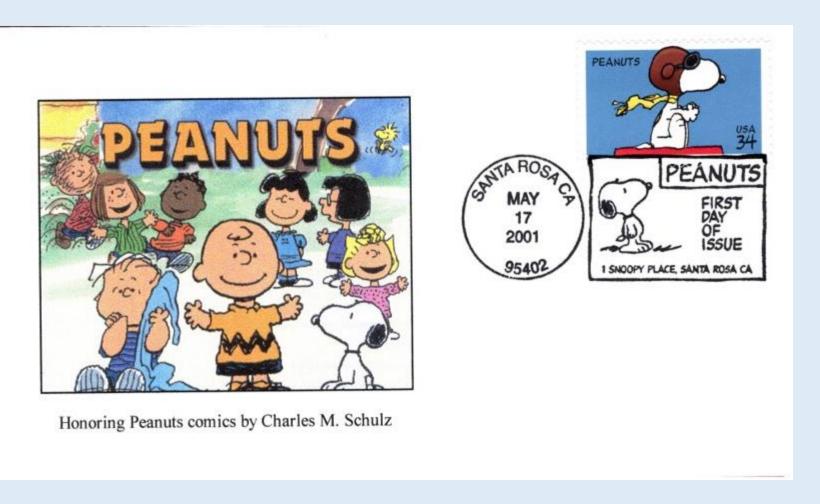

# Snoopy on Stamps

Presented by Jack Ginsburg

#### **Snoopy Stamps**

Snoopy has appeared on the stamps of many nations



#### Snoopy as WWI Pilot

Peanuts Comic Strip

Issued: May 17, 2001

Scott Number: 3507



# Snoopy FDC (1)



# Snoopy FDC (2)



#### Snoopy FDC (3)



# Snoopy FDC (4)



#### Snoopy FDC (5)



#### Snoopy FDC (6)



# Snoopy FDC (7)





# Snoopy FDC (8)



# Snoopy FDC (9)



# Snoopy FDC (10)



SNOOPY, WWI FLYING ACE,
SOARS OVER THE FRENCH LANDSCAPE
IN SEARCH OF THE RED BARON,
WHILE CHARLIE BROWN, SNOOPY'S FAITHFUL
MASTER WAITS BELOW TO CATCH HIM.



#### Snoopy Cover from Norman Rockwell Museum



# Charles Schulz Exhibit at Norman Rockwell Museum



# Norman Rockwell Museum Event

Program with special postmark and signatures of event dignitaries



#### Uncle Sam Stamp Club – Troy, New York



#### 2004 Love Stamp with Snoopy Cachet



#### **Snoopy Cachets**

2018 Year of the Dog2019 Love Stamp FDC



# 2009 Presidential Inaugural Cover



# Skylab Medical Experiment Altitude Test (SMEAT)

56-day simulation of an American Skylab mission conducted at NASA's Manned Spacecraft Center, Houston, Texas.

SMEAT provided a baseline for the in