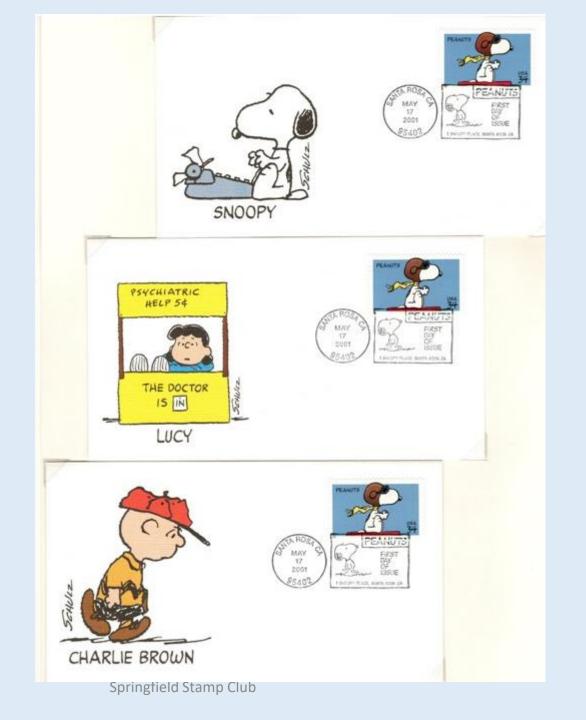

# Snoopy on Stamps

Presented by Jack Ginsburg

#### **Snoopy Stamps**

Snoopy has appeared on the stamps of many nations



#### Snoopy as WWI Pilot

Peanuts Comic Strip

Issued: May 17, 2001

Scott Number: 3507



# Snoopy FDC (1)



# Snoopy FDC (2)



#### Snoopy FDC (3)



# Snoopy FDC (4)



#### Snoopy FDC (5)



#### Snoopy FDC (6)



# Snoopy FDC (7)





# Snoopy FDC (8)



# Snoopy FDC (9)



# Snoopy FDC (10)



SNOOPY, WWI FLYING ACE,
SOARS OVER THE FRENCH LANDSCAPE
IN SEARCH OF THE RED BARON,
WHILE CHARLIE BROWN, SNOOPY'S FAITHFUL
MASTER WAITS BELOW TO CATCH HIM.



#### Snoopy Cover from Norman Rockwell Museum



# Charles Schulz Exhibit at Norman Rockwell Museum



# Norman Rockwell Museum Event

Program with special postmark and signatures of event dignitaries



#### Uncle Sam Stamp Club – Troy, New York



#### 2004 Love Stamp with Snoopy Cachet



#### **Snoopy Cachets**

2018 Year of the Dog2019 Love Stamp FDC



# 2009 Presidential Inaugural Cover



# Skylab Medical Experiment Altitude Test (SMEAT)

56-day simulation of an American Skylab mission conducted at NASA's Manned Spacecraft Center, Houston, Texas.

SMEAT provided a baseline for the in-orbit portion of bi