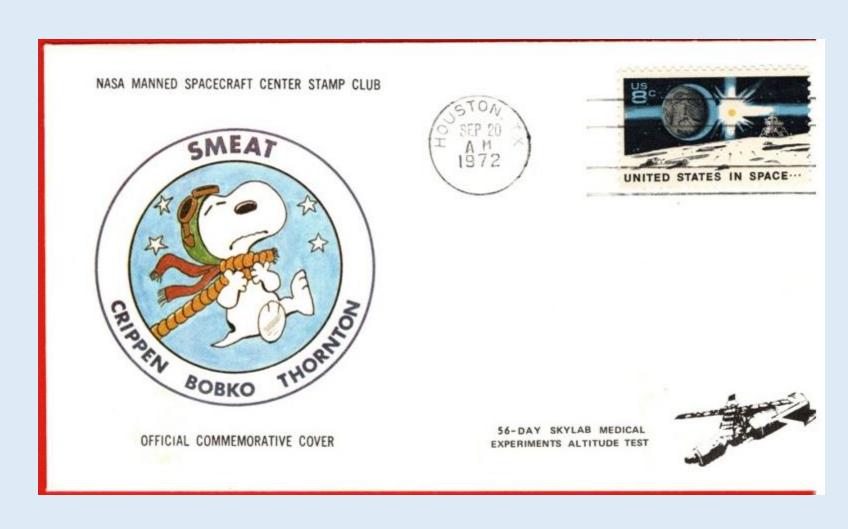

# Skylab Medical Experiment Altitude Test (SMEAT)

56-day simulation of an American Skylab mission conducted at NASA's Manned Spacecraft Center, Houston, Texas.

SMEAT provided a baseline for the in-orbit portion of biomedical experiments on Skylab.