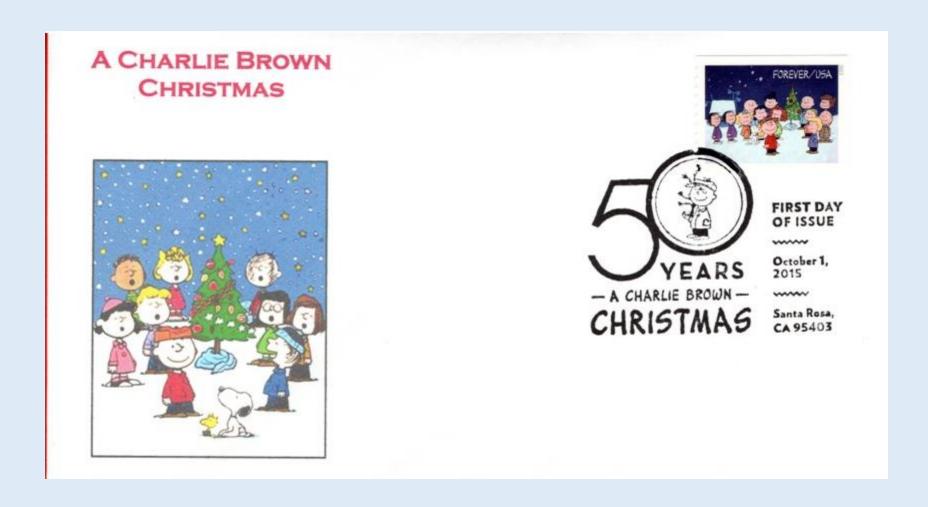

, SNOOPY'S FAITHFUL
MASTER WAITS BELOW TO CATCH HIM.



#### Snoopy Cover from Norman Rockwell Museum



# Charles Schulz Exhibit at Norman Rockwell Museum



# Norman Rockwell Museum Event

Program with special postmark and signatures of event dignitaries



#### Uncle Sam Stamp Club – Troy, New York



#### 2004 Love Stamp with Snoopy Cachet



#### **Snoopy Cachets**

2018 Year of the Dog2019 Love Stamp FDC



# 2009 Presidential Inaugural Cover



# Skylab Medical Experiment Altitude Test (SMEAT)

56-day simulation of an American Skylab mission conducted at NASA's Manned Spacecraft Center, Houston, Texas.

SMEAT provided a baseline for the in-orbit portion of biomedical experiments on Skylab.



### Macy's Thanksgiving Day Parade



#### Charlie Brown Christmas First Day Cover - 2015



## Woodstock 50<sup>th</sup> Anniversary FDC



# Christmas 2020 – Snoopy Cachet



#### Hanukkah 2020







HANUKKAH 2020





#### Expresso Drinks FDC – Snoopy Cachet



#### Backyard Games FDCs

Snoopy sports cachets



# Christmas Card Envelope made from Snoopy Wrapping Paper



# Snoopy Stamp on Swanson Box with Snoopy Promotion