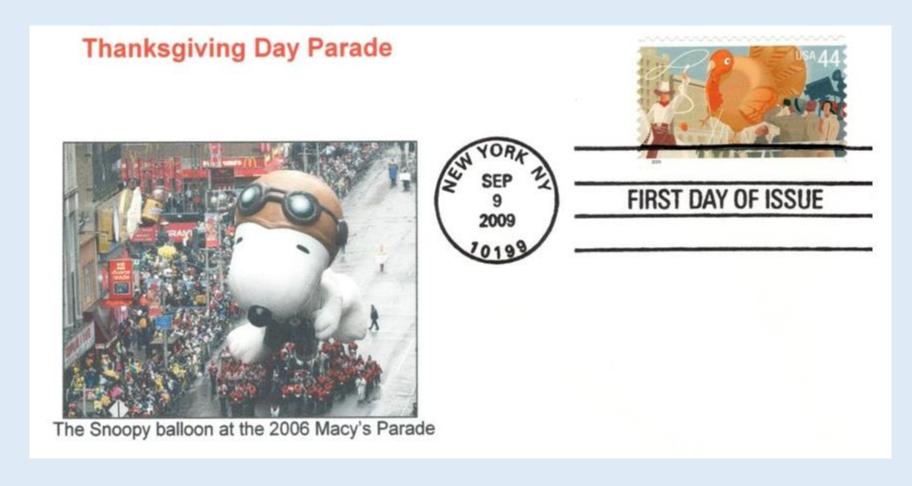

NDSCAPE
IN SEARCH OF THE RED BARON,
WHILE CHARLIE BROWN, SNOOPY'S FAITHFUL
MASTER WAITS BELOW TO CATCH HIM.



#### Snoopy Cover from Norman Rockwell Museum



# Charles Schulz Exhibit at Norman Rockwell Museum



# Norman Rockwell Museum Event

Program with special postmark and signatures of event dignitaries



#### Uncle Sam Stamp Club – Troy, New York



#### 2004 Love Stamp with Snoopy Cachet



#### **Snoopy Cachets**

2018 Year of the Dog2019 Love Stamp FDC



# 2009 Presidential Inaugural Cover



# Skylab Medical Experiment Altitude Test (SMEAT)

56-day simulation of an American Skylab mission conducted at NASA's Manned Spacecraft Center, Houston, Texas.

SMEAT provided a baseline for the in-orbit portion of biomedical experiments on Skylab.



### Macy's Thanksgiving Day Parade



#### Charlie Brown Christmas First Day Cover - 2015



## Woodstock 50<sup>th</sup> Anniversary FDC



# Christmas 2020 – Snoopy Cachet



#### Hanukkah 2020







HANUKKAH 2020





#### Expresso Drinks FDC – Snoopy Cachet



#### Backyard Games FDCs

Snoopy sports cachets



# Christmas Card Envelope made from Snoopy Wrapping Paper



# Snoopy Stamp on Swanson Box with Snoopy Promotion