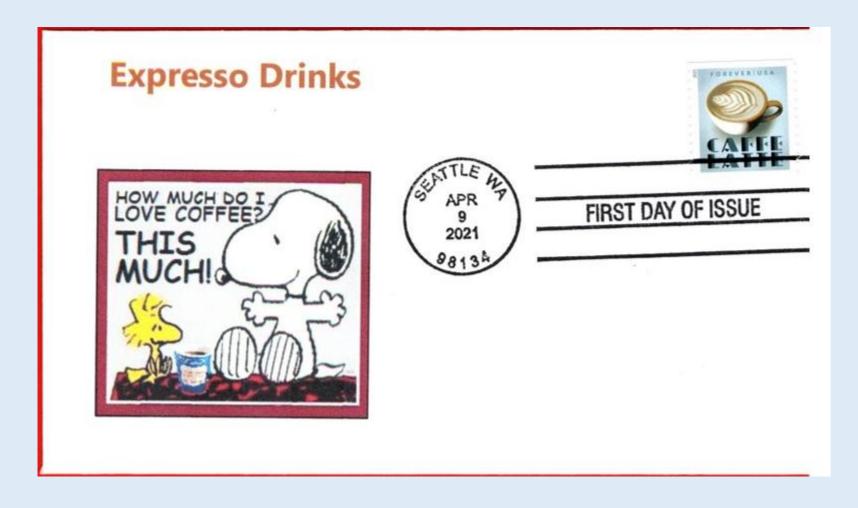

ell Museum Event

Program with special postmark and signatures of event dignitaries



#### Uncle Sam Stamp Club – Troy, New York



#### 2004 Love Stamp with Snoopy Cachet



#### **Snoopy Cachets**

2018 Year of the Dog2019 Love Stamp FDC



# 2009 Presidential Inaugural Cover



# Skylab Medical Experiment Altitude Test (SMEAT)

56-day simulation of an American Skylab mission conducted at NASA's Manned Spacecraft Center, Houston, Texas.

SMEAT provided a baseline for the in-orbit portion of biomedical experiments on Skylab.



### Macy's Thanksgiving Day Parade



#### Charlie Brown Christmas First Day Cover - 2015



## Woodstock 50<sup>th</sup> Anniversary FDC



# Christmas 2020 – Snoopy Cachet



#### Hanukkah 2020







HANUKKAH 2020





#### Expresso Drinks FDC – Snoopy Cachet



#### Backyard Games FDCs

Snoopy sports cachets



# Christmas Card Envelope made from Snoopy Wrapping Paper



# Snoopy Stamp on Swanson Box with Snoopy Promotion