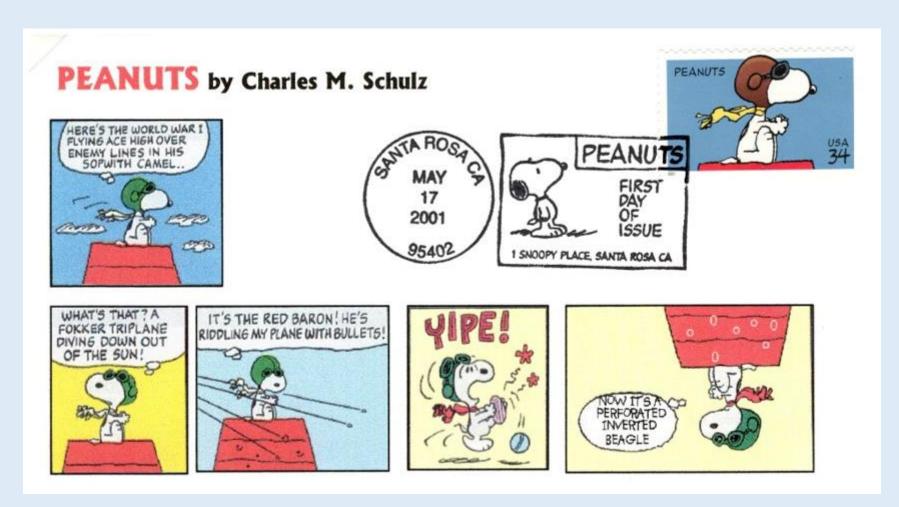

#### Snoopy as WWI Pilot

Peanuts Comic Strip

Issued: May 17, 2001

Scott Number: 3507