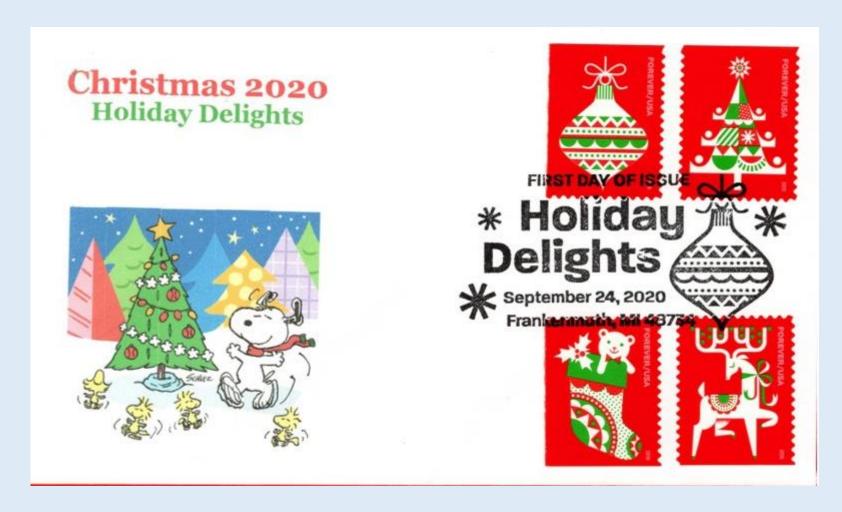

n Rockwell Museum



# Charles Schulz Exhibit at Norman Rockwell Museum



# Norman Rockwell Museum Event

Program with special postmark and signatures of event dignitaries



#### Uncle Sam Stamp Club – Troy, New York



#### 2004 Love Stamp with Snoopy Cachet



#### **Snoopy Cachets**

2018 Year of the Dog2019 Love Stamp FDC



# 2009 Presidential Inaugural Cover



# Skylab Medical Experiment Altitude Test (SMEAT)

56-day simulation of an American Skylab mission conducted at NASA's Manned Spacecraft Center, Houston, Texas.

SMEAT provided a baseline for the in-orbit portion of biomedical experiments on Skylab.



### Macy's Thanksgiving Day Parade



#### Charlie Brown Christmas First Day Cover - 2015



## Woodstock 50<sup>th</sup> Anniversary FDC



# Christmas 2020 – Snoopy Cachet



#### Hanukkah 2020







HANUKKAH 2020





#### Expresso Drinks FDC – Snoopy Cachet



#### Backyard Games FDCs

Snoopy sports cachets



# Christmas Card Envelope made from Snoopy Wrapping Paper



# Snoopy Stamp on Swanson Box with Snoopy Promotion