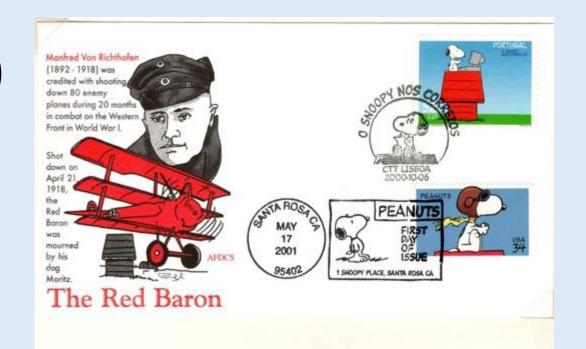

#### Snoopy as WWI Pilot

Peanuts Comic Strip

Issued: May 17, 2001

Scott Number: 3507

# Snoopy FDC (1)