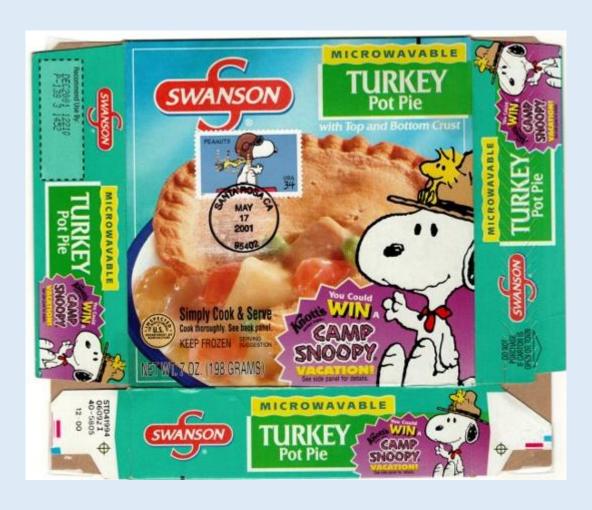

achet



#### **Snoopy Cachets**

2018 Year of the Dog2019 Love Stamp FDC



# 2009 Presidential Inaugural Cover



# Skylab Medical Experiment Altitude Test (SMEAT)

56-day simulation of an American Skylab mission conducted at NASA's Manned Spacecraft Center, Houston, Texas.

SMEAT provided a baseline for the in-orbit portion of biomedical experiments on Skylab.



### Macy's Thanksgiving Day Parade



#### Charlie Brown Christmas First Day Cover - 2015



## Woodstock 50<sup>th</sup> Anniversary FDC



# Christmas 2020 – Snoopy Cachet



#### Hanukkah 2020







HANUKKAH 2020





#### Expresso Drinks FDC – Snoopy Cachet



#### Backyard Games FDCs

Snoopy sports cachets



# Christmas Card Envelope made from Snoopy Wrapping Paper



# Snoopy Stamp on Swanson Box with Snoopy Promotion