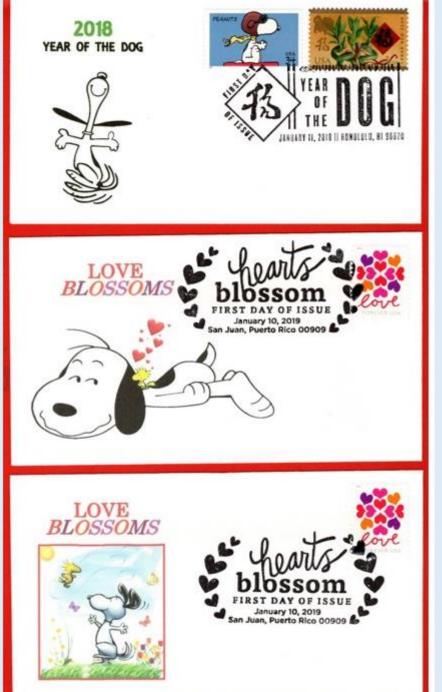

lot

Peanuts Comic Strip

Issued: May 17, 2001

Scott Number: 3507



# Snoopy FDC (1)



# Snoopy FDC (2)



#### Snoopy FDC (3)



# Snoopy FDC (4)



#### Snoopy FDC (5)



#### Snoopy FDC (6)



# Snoopy FDC (7)





# Snoopy FDC (8)



# Snoopy FDC (9)



# Snoopy FDC (10)



SNOOPY, WWI FLYING ACE,
SOARS OVER THE FRENCH LANDSCAPE
IN SEARCH OF THE RED BARON,
WHILE CHARLIE BROWN, SNOOPY'S FAITHFUL
MASTER WAITS BELOW TO CATCH HIM.



#### Snoopy Cover from Norman Rockwell Museum



# Charles Schulz Exhibit at Norman Rockwell Museum



# Norman Rockwell Museum Event

Program with special postmark and signatures of event dignitaries



#### Uncle Sam Stamp Club – Troy, New York



#### 2004 Love Stamp with Snoopy Cachet



#### **Snoopy Cachets**

2018 Year of the Dog2019 Love Stamp FDC



# 2009 Presidential Inaugural Cover



# Skylab Medical Experiment Altitude Test (SMEAT)

56-day simulation of an American Skylab mission conducted at NASA's Manned Spacecraft Center, Houston, Texas.

SMEAT provided a baseline for the in-orbit portion of biomedical experiments on Skylab.



### Macy's Thanksgiving Day Parade



#### Charlie Brown Christmas First Day Cover - 2015



## Woodstock 50<sup>th</sup> Anniversary FDC



# Christmas 2020 – Snoopy Cachet



#### Hanukkah 2020







HANUKKAH 2020





#### Expresso Drinks FDC – Snoopy Cachet



#### Backyard Games FDCs

Snoopy sports cachets



# Christmas Card Envelope made from Snoopy Wrapping Paper



# Snoopy Stamp on Swanson Box with Snoopy Promotion