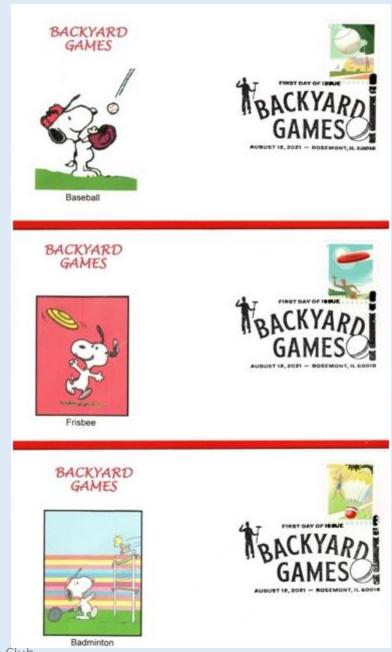

signatures of event dignitaries



#### Uncle Sam Stamp Club – Troy, New York



#### 2004 Love Stamp with Snoopy Cachet



#### **Snoopy Cachets**

2018 Year of the Dog2019 Love Stamp FDC



# 2009 Presidential Inaugural Cover



# Skylab Medical Experiment Altitude Test (SMEAT)

56-day simulation of an American Skylab mission conducted at NASA's Manned Spacecraft Center, Houston, Texas.

SMEAT provided a baseline for the in-orbit portion of biomedical experiments on Skylab.



### Macy's Thanksgiving Day Parade



#### Charlie Brown Christmas First Day Cover - 2015



## Woodstock 50<sup>th</sup> Anniversary FDC



# Christmas 2020 – Snoopy Cachet



#### Hanukkah 2020







HANUKKAH 2020





#### Expresso Drinks FDC – Snoopy Cachet



#### Backyard Games FDCs

Snoopy sports cachets



# Christmas Card Envelope made from Snoopy Wrapping Paper



# Snoopy Stamp on Swanson Box with Snoopy Promotion