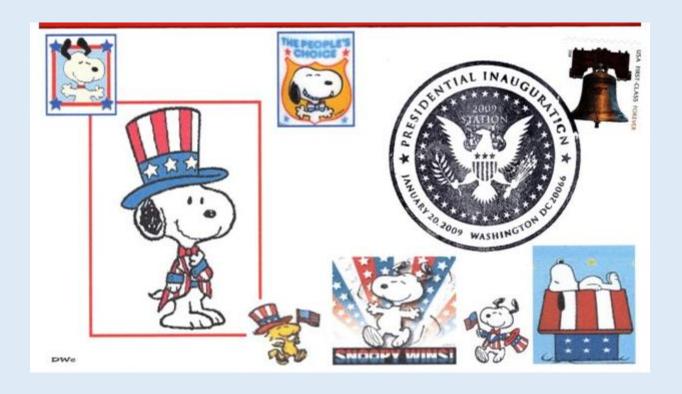

7, 2001

Scott Number: 3507



# Snoopy FDC (1)



# Snoopy FDC (2)



#### Snoopy FDC (3)



# Snoopy FDC (4)



#### Snoopy FDC (5)



#### Snoopy FDC (6)



# Snoopy FDC (7)





# Snoopy FDC (8)



# Snoopy FDC (9)



# Snoopy FDC (10)



SNOOPY, WWI FLYING ACE,
SOARS OVER THE FRENCH LANDSCAPE
IN SEARCH OF THE RED BARON,
WHILE CHARLIE BROWN, SNOOPY'S FAITHFUL
MASTER WAITS BELOW TO CATCH HIM.



#### Snoopy Cover from Norman Rockwell Museum



# Charles Schulz Exhibit at Norman Rockwell Museum



# Norman Rockwell Museum Event

Program with special postmark and signatures of event dignitaries



#### Uncle Sam Stamp Club – Troy, New York



#### 2004 Love Stamp with Snoopy Cachet



#### **Snoopy Cachets**

2018 Year of the Dog2019 Love Stamp FDC



# 2009 Presidential Inaugural Cover



# Skylab Medical Experiment Altitude Test (SMEAT)

56-day simulation of an American Skylab mission conducted at NASA's Manned Spacecraft Center, Houston, Texas.

SMEAT provided a baseline for the in-orbit portion of biomedical experiments on Skylab.



### Macy's Thanksgiving Day Parade



#### Charlie Brown Christmas First Day Cover - 2015



## Woodstock 50<sup>th</sup> Anniversary FDC



# Christmas 2020 – Snoopy Cachet



#### Hanukkah 2020







HANUKKAH 2020





#### Expresso Drinks FDC – Snoopy Cachet



#### Backyard Games FDCs

Snoopy sports cachets



# Christmas Card Envelope made from Snoopy Wrapping Paper



# Snoopy Stamp on Swanson Box with Snoopy Promotion