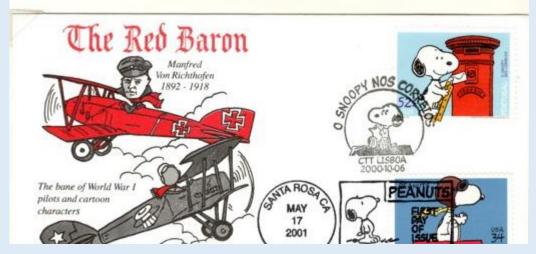

# Snoopy on Stamps

Presented by Jack Ginsburg

#### **Snoopy Stamps**

Snoopy has appeared on the stamps of many nations



#### Snoopy as WWI Pilot

Peanuts Comic Strip

Issued: May 17, 2001

Scott Number: 3507



# Snoopy FDC (1)



# Snoopy FDC (2)



#### Snoopy FDC (3)



# Snoopy FDC (4)



#### Snoopy FDC (5)



#### Snoopy FDC (6)



# Snoopy FDC (7)





# Snoopy FDC (8)



# Snoopy FDC (9)



# Snoopy FDC (10)



SNOOPY, WWI FLYING ACE,
SOARS OVER THE FRENCH LANDSCAPE
IN SEARCH OF THE RED BARON,
WHILE CHARLIE BROWN, SNOOPY'S FAITHFUL
MASTER WAITS BELOW TO CATCH HIM.



#### Snoopy Cover from Norman Rockwell Museum



# Charles Schulz Exhibit at Norman Rockwell Museum



# Norman Rockwell Museum Event

Program with special postmark and signatures of event dignitaries



#### Uncle Sam Stamp Club – Troy, New York



#### 2004 Love Stamp with Snoopy Cachet



#### **Snoopy Cachets**

2018 Year of the Dog2019 Love Stamp FDC



# 2009 Presidential Inaugural Cover



# Skylab Medical Experiment Altitude Test (SMEAT)

56-day simulation of an American Skylab mission conducted at NASA's Manned Spacecraft Center, Houston, Texas.

SMEAT provided a