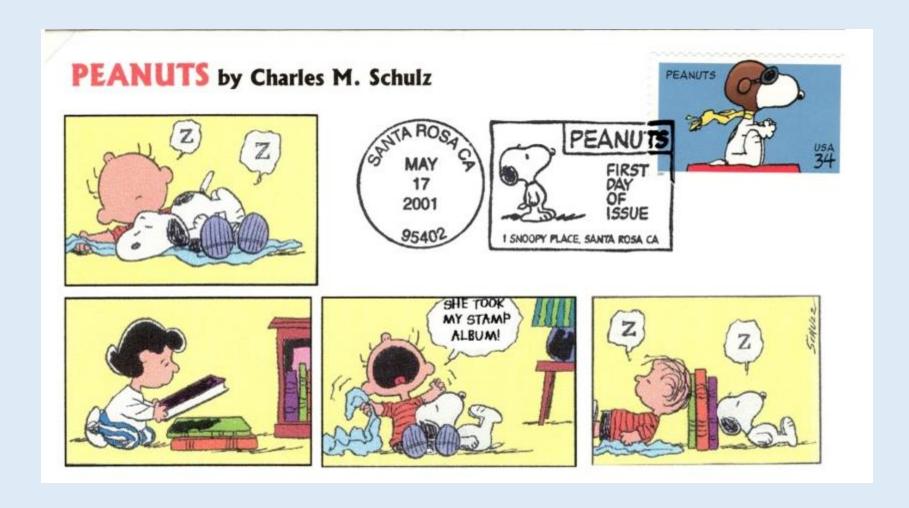

# Snoopy on Stamps

Presented by Jack Ginsburg

#### **Snoopy Stamps**

Snoopy has appeared on the stamps of many nations



#### Snoopy as WWI Pilot

Peanuts Comic Strip

Issued: May 17, 2001

Scott Number: 3507



# Snoopy FDC (1)



# Snoopy FDC (2)



#### Snoopy FDC (3)



# Snoopy FDC (4)



#### Snoopy FDC (5)



#### Snoopy FDC (6)



# Snoopy FDC (7)





# Snoopy FDC (8)



# Snoopy FDC (9)



# Snoopy FDC (10)



SNOOPY, WWI FLYING ACE,
SOARS OVER THE FRENCH LANDSCAPE
IN SEARCH OF THE RED BARON,
WHILE CHARLIE BROWN, SNOOPY'S FAITHFUL
MASTER WAITS BELOW TO CATCH HIM.



#### Snoopy Cover from Norman Rockwell Museum



# Charles Schulz Exhibit at Norman Rockwell Museum



# Norman Rockwell Museum Event

Program with special postmark and signatures of event dignitaries



#### Uncle Sam Stamp Club – Troy, New York



#### 2004 Love Stamp with Snoopy Cachet



#### **Snoopy Cachets**

2018 Year of the Dog2019 Love Stamp FDC



# 2009 Presidential Inaugural Cover



# Skylab Medical Experiment Altitude Test (SMEAT)

56-day simulation of an American Skylab mission conducted a